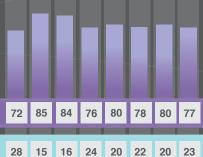

78 84 80 80 76 83 80 81

22 16 20 20 24 17 20 19

64 82 80 70 73 73 75

36 18 20 30 27 27 25 29

EISNTFJP

Share with others

On a whole we found that respondents clearly tend to like Decorating over Christmas Caroling, Santa over Scrooge, Turkey Dinners over Shopping and Rudolf over Elves. However, when it came to Baking Cookies, Skating, Skiing Vacations or Beach Vacations there was a fairly even split. Our results indicate that people are more similar than different in their holiday preferences!