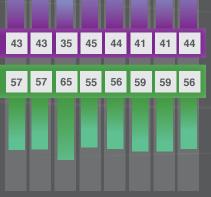

78 84 80 80 76 83 80 81

22 16 20 20 24 17 20 19

64 82 80 70 73 73 75

36 18 20 30 27 27 25 29

EISNTFJP

Share with others

On a whole we found that respondents clearly tend to like Decorating over Christmas Caroling, Santa over Scrooge, Turkey Dinners over Shopping and Rudolf over Elves. However, when it came to Baking Cookies, Skating, Skiing Vacations or Beach Vacations there was a fairly even split. Our results indicate that people are more similar than different in their holiday preferences!