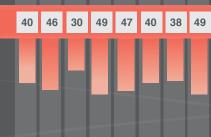

78 84 80 80 76 83 80 81

22 16 20 20 24 17 20 19

64 82 80 70 73 73 75

36 18 20 30 27 27 25 29

EISNTFJP

Share with others

On a whole we found that respondents clearly tend to like Decorating over Christmas Caroling, Santa over Scrooge, Turkey Dinners over Shopping and Rudolf over Elves. However, when it came to Baking Cookies, Skating, Skiing Vacations or Beach Vacations there was a fairly even split. Our results indicate that people are more similar than different in their holiday preferences!