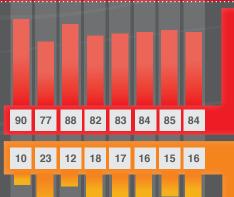

23% of Introverts preferred Scrooge over Santa. Shocking since we would have thought the opportunity to meet four new people, well actually...ghosts would have been more of an extrovert thing!

ESFJ's, are the Type most likely to prefer Santa over Scrooge (100%), which isn't surprising seeing they tend to be warm hearted, conscientious and cooperative and want harmony in their environment.