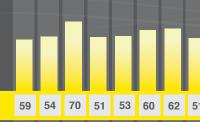

78 84 80 80 76 83 80 81

22 16 20 20 24 17 20 19

64 82 80 70 73 73 75

36 18 20 30 27 27 25 29

EISNTFJP

Share with others

On a whole we found that respondents clearly tend to like Decorating over Christmas Caroling, Santa over Scrooge, Turkey Dinners over Shopping and Rudolf over Elves. However, when it came to Baking Cookies, Skating, Skiing Vacations or Beach Vacations there was a fairly even split. Our results indicate that people are more similar than different in their holiday preferences!